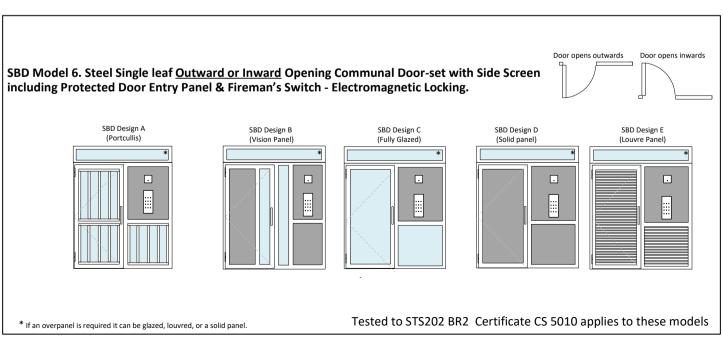

### SBD Model 4. Steel Single leaf Outward or Inward Opening Communal Door-set with Side Screen Doors opens outwards Doors opens inwards & Electromagnetic Locking. SBD Design A SBD Design B SBD Design C SBD Design D SBD Design E (Portcullis) (Vision Panel) (Fully Glazed) (Solid panel) (Louvre Panel) $f{*}$ If an overpanel is required it can be glazed, louvred, or a solid panel. Tested to STS202 BR2 Certificate CS 5010 applies to these models