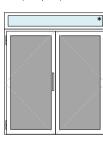

### SBD Model 15. DUAL SCOPE Fire and Security Single or Double leaf Outward or Inward Opening Communal Door-set with side screen or side screens

SBD Design B

SBD Design C (Fully Glazed) with side screen or screens, glazed or solid.

SBD Design D (Solid panel)with side screen or screens, glazed or solid.

SBD Design F (Solid panel with fire grilles) With side screen or side screens.

Door opens outwards Door opens inwards

\* If an overpanel is required it can be glazed or a solid panel.