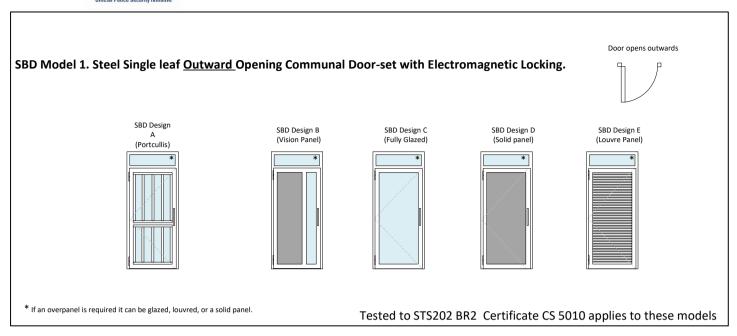

### NEOS Protect Ltd. Secured by Design Approved Models.







### SBD Model 4. Steel Single leaf Outward or Inward Opening Communal Door-set with Side Screen Doors opens outwards Doors opens inwards & Electromagnetic Locking. SBD Design A SBD Design B SBD Design C SBD Design D SBD Design E (Portcullis) (Vision Panel) (Fully Glazed) (Solid panel) (Louvre Panel) $f{*}$ If an overpanel is required it can be glazed, louvred, or a solid panel. Tested to STS202 BR2 Certificate CS 5010 applies to these models











# SBD Model 10. NEOS HI Thermally Insulated Steel Single Leaf Communal Door-set with Electromagnetic Locking. SBD Design B (Vision Panel) Fully Glazed SBD Design C (Fully Glazed) SBD Design E (Louvre Panel)

\* If an overpanel is required it can be glazed, louvred, or a solid panel.

Tested to STS202 BR2 Certificate CS 5010 applies to