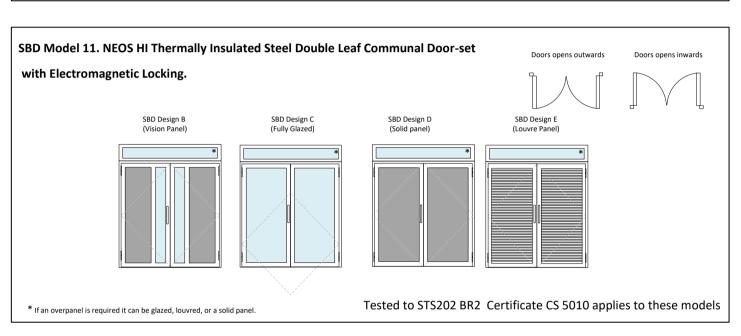

\* If an overpanel is required it can be glazed, louvred, or a solid panel.

Tested to STS202 BR2 Certificate CS 5010 applies to these models