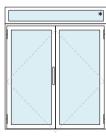

### SBD Model 4. Steel Single leaf Outward or Inward Opening Communal Door-set with Side Screen Doors opens outwards Doors opens inwards & Electromagnetic Locking. SBD Design A SBD Design B SBD Design C SBD Design D SBD Design E (Portcullis) (Vision Panel) (Fully Glazed) (Solid panel) (Louvre Panel) $f{*}$ If an overpanel is required it can be glazed, louvred, or a solid panel. Tested to STS202 BR2 Certificate CS 5010 applies to these models

# SBD Model 10. NEOS HI Thermally Insulated Steel Single Leaf Communal Door-set with Electromagnetic Locking. SBD Design B (Vision Panel) Fully Glazed SBD Design C (Fully Glazed) SBD Design E (Louvre Panel)