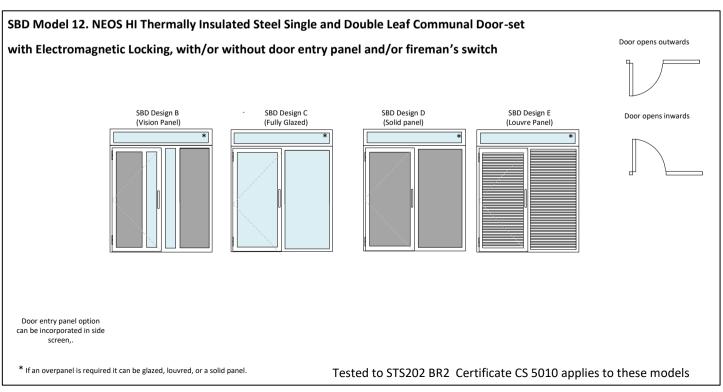

# SBD Model 10. NEOS HI Thermally Insulated Steel Single Leaf Communal Door-set with Electromagnetic Locking. SBD Design B (Vision Panel) Fully Glazed SBD Design C (Fully Glazed) SBD Design E (Louvre Panel)

\* If an overpanel is required it can be glazed, louvred, or a solid panel.

Tested to STS202 BR2 Certificate CS 5010 applies to these models