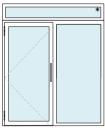

### SBD Model 4. Steel Single leaf Outward or Inward Opening Communal Door-set with Side Screen Doors opens outwards Doors opens inwards & Electromagnetic Locking. SBD Design A SBD Design B SBD Design C SBD Design D SBD Design E (Portcullis) (Vision Panel) (Fully Glazed) (Solid panel) (Louvre Panel) $f{*}$ If an overpanel is required it can be glazed, louvred, or a solid panel. Tested to STS202 BR2 Certificate CS 5010 applies to these models

# SBD Model 10. NEOS HI Thermally Insulated Steel Single Leaf Communal Door-set with Electromagnetic Locking. SBD Design B (Vision Panel) Fully Glazed SBD Design C (Fully Glazed) SBD Design E (Louvre Panel)

# SBD Model 13. DUAL SCOPE Fire and Security Steel Single Leaf Outward Opening Communal Door-set with Electromagnetic Locking.

SBD Design B

(Vision Panel)

Tested to STS202 BR2 and up to 60 minutes Fire integrity and insulation Certificate CS 5119 applies to these models