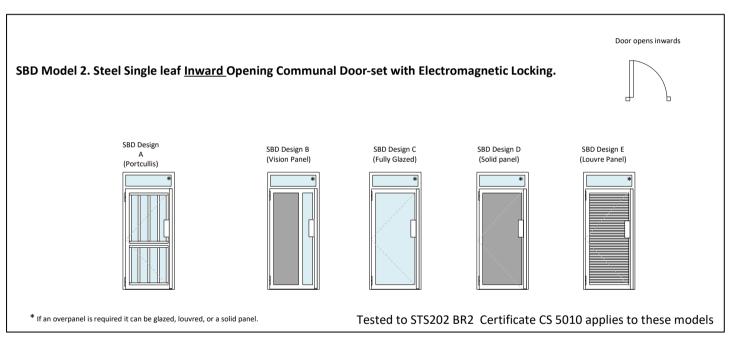

### NEOS Protect Ltd. Secured by Design Approved Models.







### SBD Model 4. Steel Single leaf Outward or Inward Opening Communal Door-set with Side Screen Doors opens outwards Doors opens inwards & Electromagnetic Locking. SBD Design A SBD Design B SBD Design C SBD Design D SBD Design E (Portcullis) (Vision Panel) (Fully Glazed) (Solid panel) (Louvre Panel) $f{*}$ If an overpanel is required it can be glazed, louvred, or a solid panel. Tested to STS202 BR2 Certificate CS 5010 applies to these models











# SBD Model 10. NEOS HI Thermally Insulated Steel Single Leaf Communal Door-set with Electromagnetic Locking. SBD Design B (Vision Panel) Fully Glazed SBD Design C (Fully Glazed) SBD Design E (Louvre Panel)

\* If an overpanel is required it can be glazed, louvred, or a solid panel.

Tested to STS202 BR2 Certificate CS 5010 applies to th