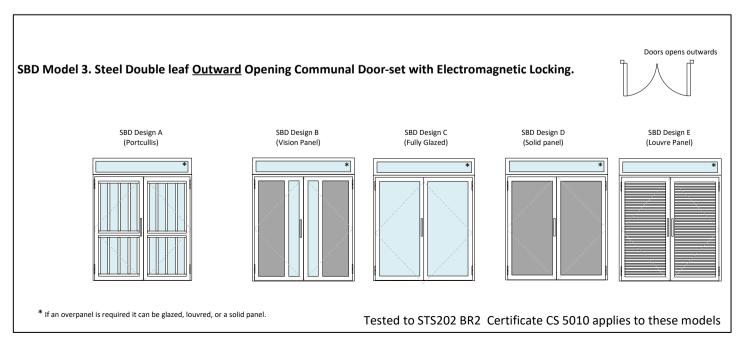

### NEOS Protect Ltd. Secured by Design Approved Models.







### SBD Model 4. Steel Single leaf Outward or Inward Opening Communal Door-set with Side Screen Doors opens outwards Doors opens inwards & Electromagnetic Locking. SBD Design A SBD Design B SBD Design C SBD Design D SBD Design E (Portcullis) (Vision Panel) (Fully Glazed) (Solid panel) (Louvre Panel) $f{*}$ If an overpanel is required it can be glazed, louvred, or a solid panel. Tested to STS202 BR2 Certificate CS 5010 applies to these models











# SBD Model 10. NEOS HI Thermally Insulated Steel Single Leaf Communal Door-set with Electromagnetic Locking. SBD Design B (Vision Panel) Fully Glazed SBD Design C (Fully Glazed) SBD Design E (Louvre Panel)

\* If an overpanel is required it can be glazed, louvred, or a solid panel.

Tested to STS202 BR2 Certificate CS 5010 applies to thes