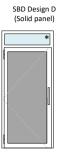

SBD Design D (Solid panel)with side screen or screens, glazed or solid.

SBD Design F (Solid panel with fire grilles) With side screen or side screens.

Door opens outwards Door opens inwards

\* If an overpanel is required it can be glazed or a solid panel.