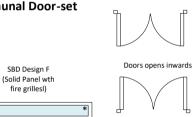

### SBD Model 15. DUAL SCOPE Fire and Security Single or Double leaf Outward or Inward Opening Communal Door-set with side screen or side screens

SBD Design B

SBD Design C (Fully Glazed) with side screen or screens, glazed or solid.

SBD Design D (Solid panel)with side screen or screens, glazed or solid.

SBD Design F (Solid panel with fire grilles) With side screen or side screens.

Door opens outwards Door opens inwards

\* If an overpanel is required it can be glazed or a solid panel.