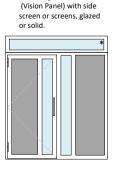

### SBD Model 15. DUAL SCOPE Fire and Security Single or Double leaf Outward or Inward Opening Communal Door-set with side screen or side screens

SBD Design B

SBD Design C (Fully Glazed) with side screen or screens, glazed or solid.

SBD Design D (Solid panel)with side screen or screens, glazed or solid.

SBD Design F (Solid panel with fire grilles) With side screen or side screens.

Door opens outwards Door opens inwards

\* If an overpanel is required it can be glazed or a solid panel.