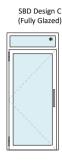

# SBD Model 14. DUAL SCOPE Fire and Security Steel Double Leaf Outward Opening Communal Door-set with Electromagnetic Locking.

Doors opens outwards

SBD Design C

(Fully Glazed)

Tested to STS202 BR2 and up to 60 minutes Fire integrity and insulation Certificate CS 5119 applies to these models

### SBD Model 15. DUAL SCOPE Fire and Security Single or Double leaf Outward or Inward Opening Communal Door-set with side screen or side screens

SBD Design B

SBD Design C (Fully Glazed) with side screen or screens, glazed or solid.