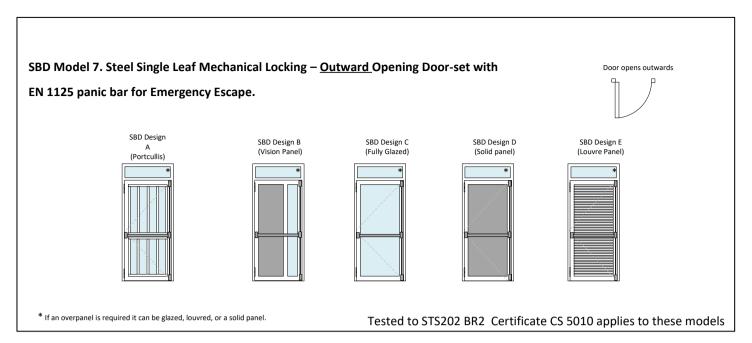

### NEOS Protect Ltd. Secured by Design Approved Models.







### SBD Model 4. Steel Single leaf Outward or Inward Opening Communal Door-set with Side Screen Doors opens outwards Doors opens inwards & Electromagnetic Locking. SBD Design A SBD Design B SBD Design C SBD Design D SBD Design E (Portcullis) (Vision Panel) (Fully Glazed) (Solid panel) (Louvre Panel) $f{*}$ If an overpanel is required it can be glazed, louvred, or a solid panel. Tested to STS202 BR2 Certificate CS 5010 applies to these models











# SBD Model 10. NEOS HI Thermally Insulated Steel Single Leaf Communal Door-set with Electromagnetic Locking. SBD Design B (Vision Panel) Fully Glazed SBD Design C (Fully Glazed) SBD Design E (Louvre Panel)

\* If an overpanel is required it can be glazed, louvred, or a solid panel.

Tested to STS202 BR2 Certificate CS 5010 applies to these models





# SBD Model 13. DUAL SCOPE Fire and Security Steel Single Leaf Outward Opening Communal Door-set with Electromagnetic Locking.













SBD Design B

(Vision Panel)

Tested to STS202 BR2 and up to 60 minutes Fire integrity and insulation Certificate CS 5119 applies to these models

# SBD Model 14. DUAL SCOPE Fire and Security Steel Double Leaf Outward Opening Communal Door-set with Electromagnetic Locking.





Doors opens outwards