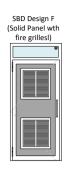

SBD Design D (Solid panel)with side screen or screens, glazed or solid.

SBD Design F (Solid panel with fire grilles) With side screen or side screens.

Door opens outwards Door opens inwards

\* If an overpanel is required it can be glazed or a solid panel.