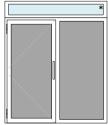

### SBD Model 4. Steel Single leaf Outward or Inward Opening Communal Door-set with Side Screen Doors opens outwards Doors opens inwards & Electromagnetic Locking. SBD Design A SBD Design B SBD Design C SBD Design D SBD Design E (Portcullis) (Vision Panel) (Fully Glazed) (Solid panel) (Louvre Panel) $f{*}$ If an overpanel is required it can be glazed, louvred, or a solid panel. Tested to STS202 BR2 Certificate CS 5010 applies to these models

# SBD Model 14. DUAL SCOPE Fire and Security Steel Double Leaf Outward Opening Communal Door-set with Electromagnetic Locking.

Doors opens outwards

SBD Design C

(Fully Glazed)

Tested to STS202 BR2 and up to 60 minutes Fire integrity and insulation Certificate CS 5119 applies to these models