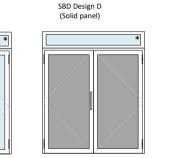

### SBD Model 15. DUAL SCOPE Fire and Security Single or Double leaf Outward or Inward Opening Communal Door-set with side screen or side screens

SBD Design B

SBD Design C (Fully Glazed) with side screen or screens, glazed or solid.

SBD Design D (Solid panel)with side screen or screens, glazed or solid.

SBD Design F (Solid panel with fire grilles) With side screen or side screens.

Door opens outwards Door opens inwards

\* If an overpanel is required it can be glazed or a solid panel.