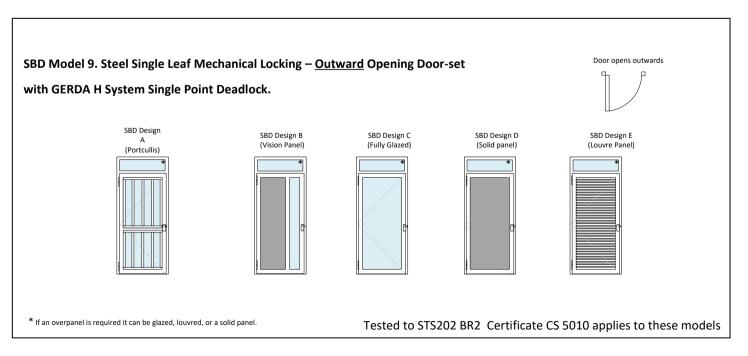

### NEOS Protect Ltd. Secured by Design Approved Models.







### SBD Model 4. Steel Single leaf Outward or Inward Opening Communal Door-set with Side Screen Doors opens outwards Doors opens inwards & Electromagnetic Locking. SBD Design A SBD Design B SBD Design C SBD Design D SBD Design E (Portcullis) (Vision Panel) (Fully Glazed) (Solid panel) (Louvre Panel) $f{*}$ If an overpanel is required it can be glazed, louvred, or a solid panel. Tested to STS202 BR2 Certificate CS 5010 applies to these models











# SBD Model 10. NEOS HI Thermally Insulated Steel Single Leaf Communal Door-set with Electromagnetic Locking. SBD Design B (Vision Panel) Fully Glazed SBD Design C (Fully Glazed) SBD Design E (Louvre Panel)

\* If an overpanel is required it can be glazed, louvred, or a solid panel.

Tested to STS202 BR2 Certificate CS 5010 applies to these models





# SBD Model 13. DUAL SCOPE Fire and Security Steel Single Leaf Outward Opening Communal Door-set with Electromagnetic Locking.













SBD Design B

(Vision Panel)

Tested to STS202 BR2 and up to 60 minutes Fire integrity and insulation Certificate CS 5119 applies to these models

# SBD Model 14. DUAL SCOPE Fire and Security Steel Double Leaf Outward Opening Communal Door-set with Electromagnetic Locking.





Doors opens outwards