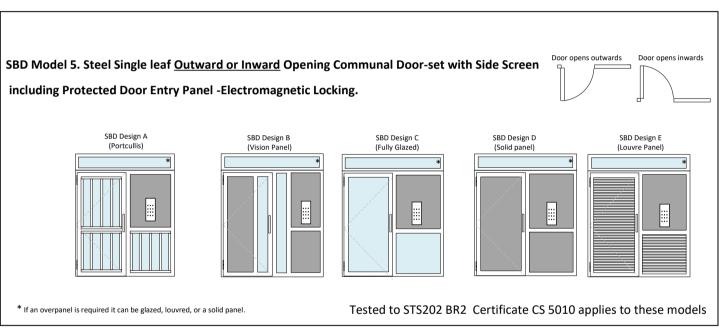

### SBD Model 4. Steel Single leaf Outward or Inward Opening Communal Door-set with Side Screen Doors opens outwards Doors opens inwards & Electromagnetic Locking. SBD Design A SBD Design B SBD Design C SBD Design D SBD Design E (Portcullis) (Vision Panel) (Fully Glazed) (Solid panel) (Louvre Panel) $f{*}$ If an overpanel is required it can be glazed, louvred, or a solid panel. Tested to STS202 BR2 Certificate CS 5010 applies to these models