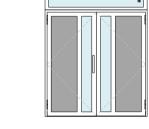

### SBD Model 15. DUAL SCOPE Fire and Security Single or Double leaf Outward or Inward Opening Communal Door-set with side screen or side screens

SBD Design B

SBD Design C (Fully Glazed) with side screen or screens, glazed or solid.

SBD Design D (Solid panel)with side screen or screens, glazed or solid.

SBD Design F (Solid panel with fire grilles) With side screen or side screens.

Door opens outwards Door opens inwards

\* If an overpanel is required it can be glazed or a solid panel.