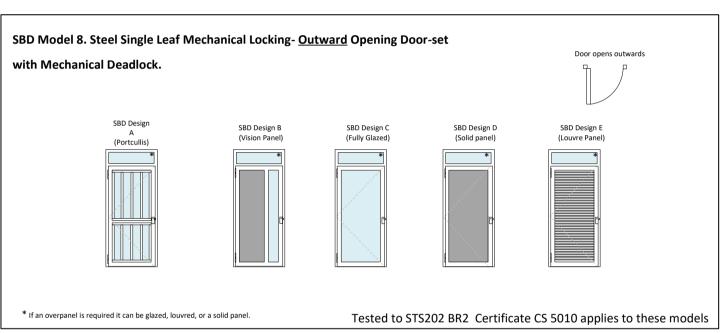

### NEOS Protect Ltd. Secured by Design Approved Models.







### SBD Model 4. Steel Single leaf Outward or Inward Opening Communal Door-set with Side Screen Doors opens outwards Doors opens inwards & Electromagnetic Locking. SBD Design A SBD Design B SBD Design C SBD Design D SBD Design E (Portcullis) (Vision Panel) (Fully Glazed) (Solid panel) (Louvre Panel) $f{*}$ If an overpanel is required it can be glazed, louvred, or a solid panel. Tested to STS202 BR2 Certificate CS 5010 applies to these models











# SBD Model 10. NEOS HI Thermally Insulated Steel Single Leaf Communal Door-set with Electromagnetic Locking. SBD Design B (Vision Panel) Fully Glazed SBD Design C (Fully Glazed) SBD Design E (Louvre Panel)

\* If an overpanel is required it can be glazed, louvred, or a solid panel.

Tested to STS202 BR2 Certificate CS 5010 applies to these models





# SBD Model 13. DUAL SCOPE Fire and Security Steel Single Leaf Outward Opening Communal Door-set with Electromagnetic Locking.













SBD Design B

(Vision Panel)

Tested to STS202 BR2 and up to 60 minutes Fire integrity and insulation Certificate CS 5119 applies to these models

# SBD Model 14. DUAL SCOPE Fire and Security Steel Double Leaf Outward Opening Communal Door-set with Electromagnetic Locking.





Doors opens outwards